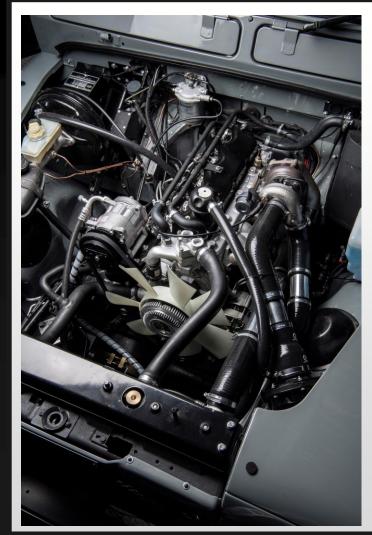

### BESPOKE RESTORATION

DURING

### BESPOKE RESTORATION

BESPOKE RESTORATION

#### BESPOKE RESTORATION WITH LOVE

- Full strip-down and inspection
- Window trims
- Rust elimination
- · Chassis work: refurb, fabrication rust elimination strengthening
- Chassis waxoyl
- Parts inspection and re-order
- Clutch replacement as standard
- Gearbox inspection
- Paint job