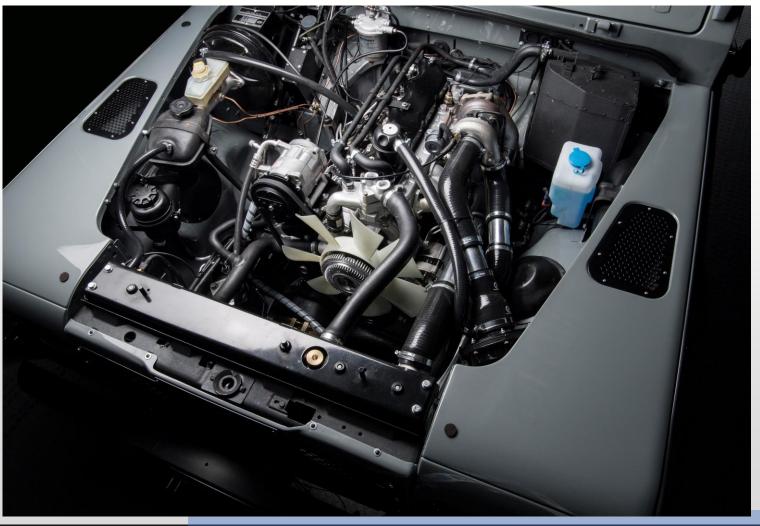

### BESPOKE RESTORATION

DURING

### BESPOKE RESTORATION

BESPOKE RESTORATION

#### BESPOKE RESTORATION WITH LOVE

- Full strip-down and inspection
- Window trims
- Rust elimination
- · Chassis work: refurb, fabrication rust elimination strengthening
- Chassis waxoyl
- Parts inspection and re-order
- Clutch replacement as standard
- Gearbox inspection
- Paint job