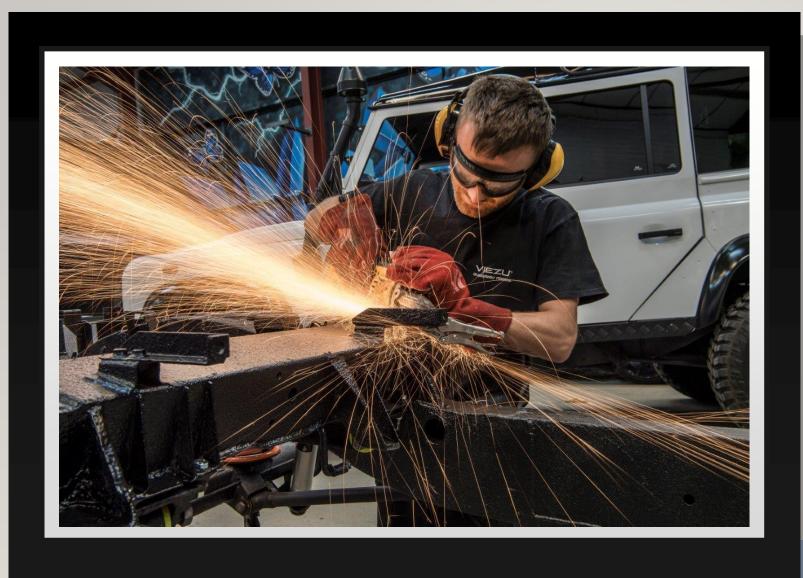

### BESPOKE RESTORATION

DURING

### BESPOKE RESTORATION

BESPOKE RESTORATION

#### BESPOKE RESTORATION WITH LOVE

- Full strip-down and inspection
- Window trims
- Rust elimination
- · Chassis work: refurb, fabrication rust elimination strengthening
- Chassis waxoyl
- Parts inspection and re-order
- Clutch replacement as standard
- Gearbox inspection
- Paint job