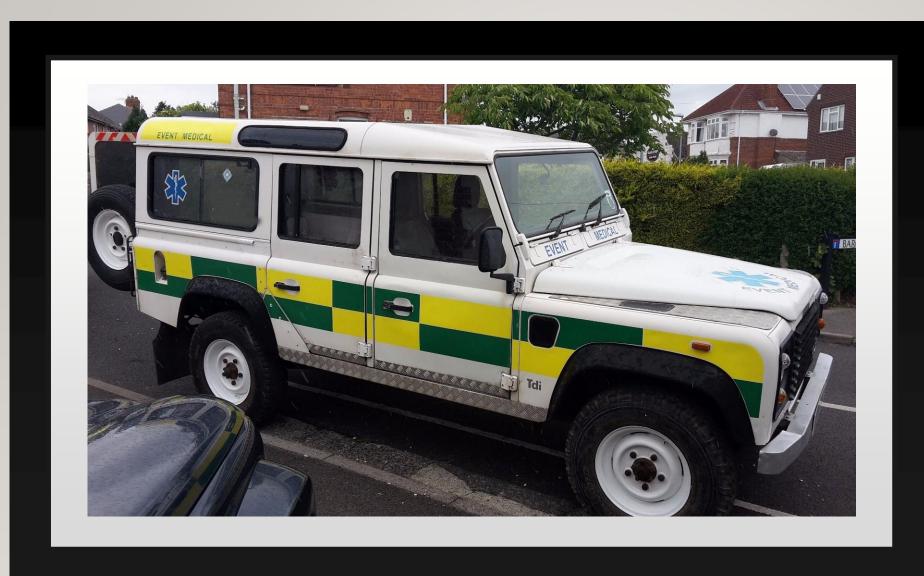

## LAND ROVER DEFENDER

RESTORATION | CUSTOM DESIGN | UPGRADES | EXPORT | CONCOURS