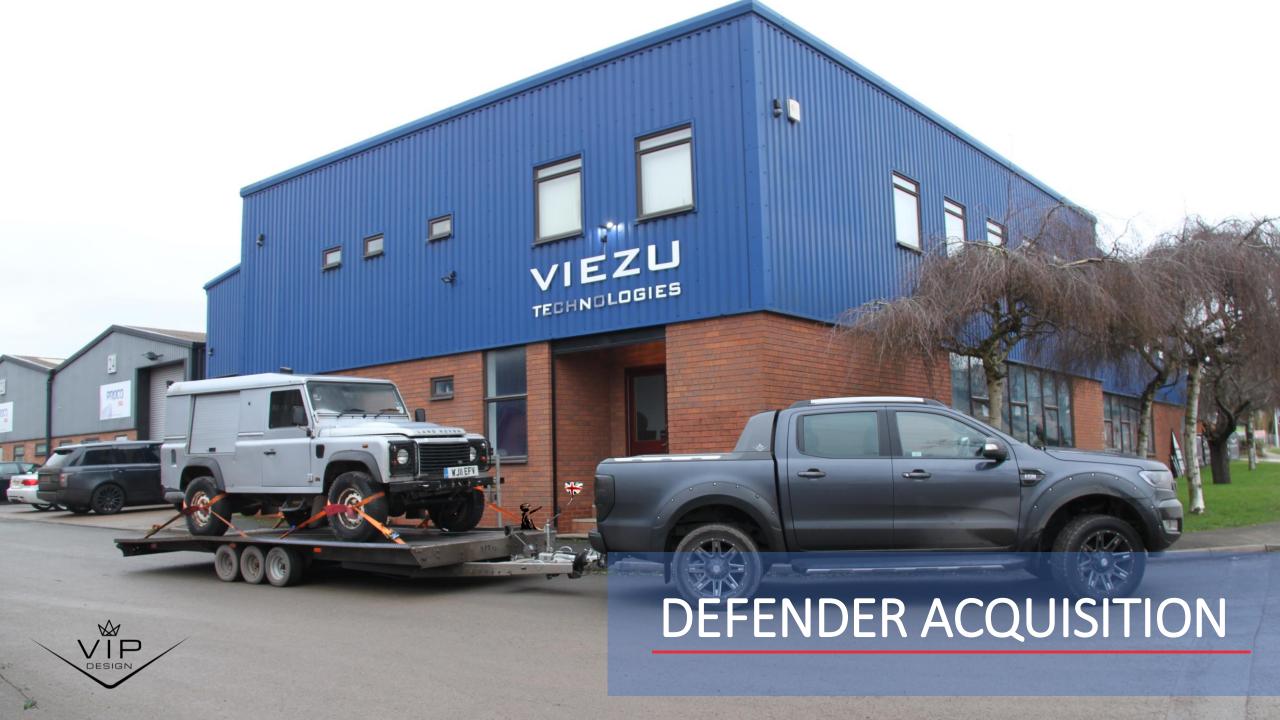

#### DEFENDER ACQUISITION

- We have access to a solid supply of genuine Land Rover Defenders
- Our own portfolio of Defender vehicles is regularly refreshed
- Specify the model you require and we will acquire it on your behalf
- We offer vehicle movement services
- We understand import/export requirements and source only genuine vehicles
- Complete engines and genuine parts acquisition available; including service/maintenance packs