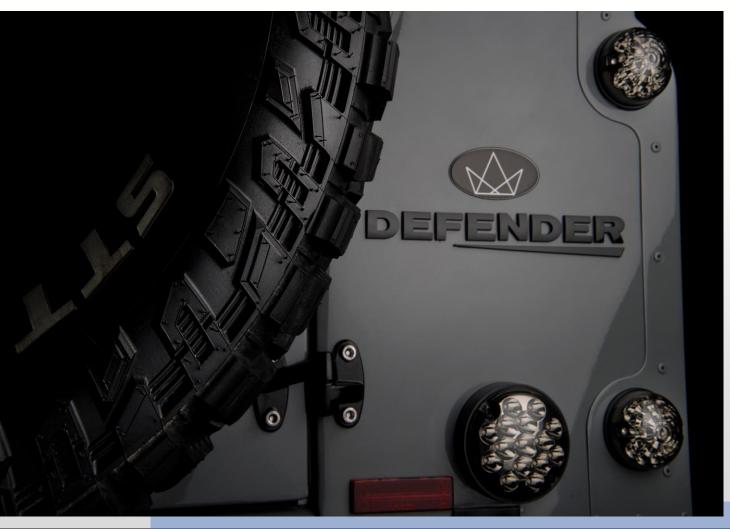

### SAWTOOTH WHEELS

#### MODERN TECHNOLOGY: MODERN CONVENIENCE

(BLING-ADDITIONS!) ☺

- DASH CAM
- REVERSE CAM
- INTERIOR MIRROR CAMERA
- MODERN AND BESPOKE PAINT FINISHES
- LED LIGHTS
- CENTRAL LOCKING

- SIDE STEPS
- ON/OFF ROAD TYRES
- BESPOKE WHEELS
- TOUGHENED SUSPENSION | BUSHES
- TOWING | WINCHING
- SEATING DESIGN | LAYOUT
- STORAGE