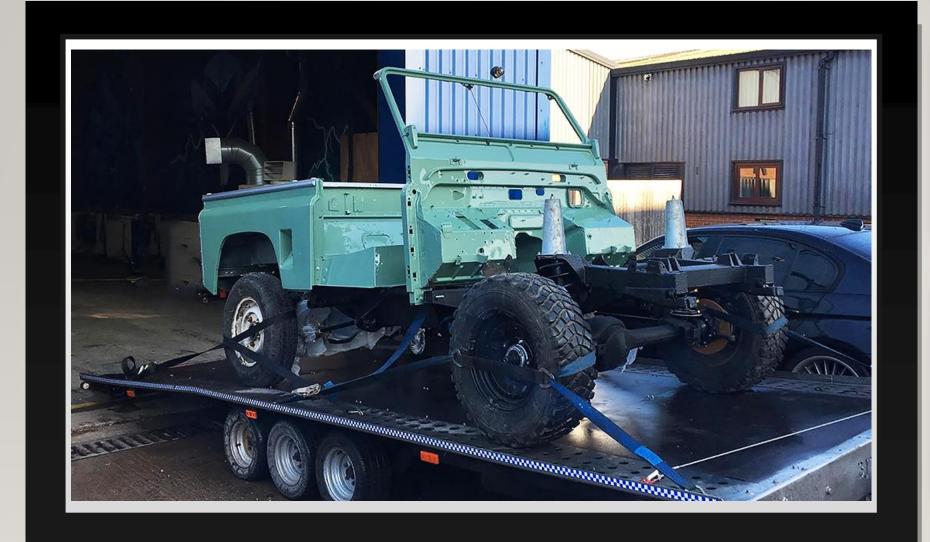

BEFORE

### BESPOKE RESTORATION

DURING

### BESPOKE RESTORATION

BESPOKE RESTORATION

#### BESPOKE RESTORATION WITH LOVE

- Full strip-down and inspection
- Window trims
- Rust elimination
- · Chassis work: refurb, fabrication rust elimination strengthening
- Chassis waxoyl
- Parts inspection and re-order
- Clutch replacement as standard
- Gearbox inspection
- Paint job