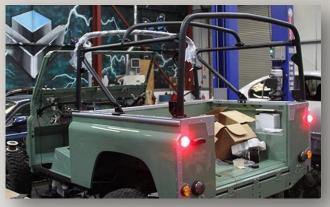

### BESPOKE RESTORATION

DURING

### BESPOKE RESTORATION

BESPOKE RESTORATION

#### BESPOKE RESTORATION WITH LOVE

- Full strip-down and inspection
- Window trims
- Rust elimination
- · Chassis work: refurb, fabrication rust elimination strengthening
- Chassis waxoyl
- Parts inspection and re-order
- Clutch replacement as standard
- Gearbox inspection
- Paint job