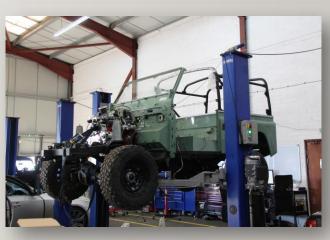

EXPERIENCED

JLR TRAINED

TECHNICIANS

### REPAIR AND RESTORATION

EXPERIENCED

JLR TRAINED

TECHNICIANS

### VEHICLE INSPECTION

#### **VEHICLE TESTING**

- MoT (Ministry of Defence Test)
- Previous Repair and Fix Inspection
- Water Ingress Test
- Rust proofing
- Wheels and balancing
- All wheel drive condition

STYLE GALLERY