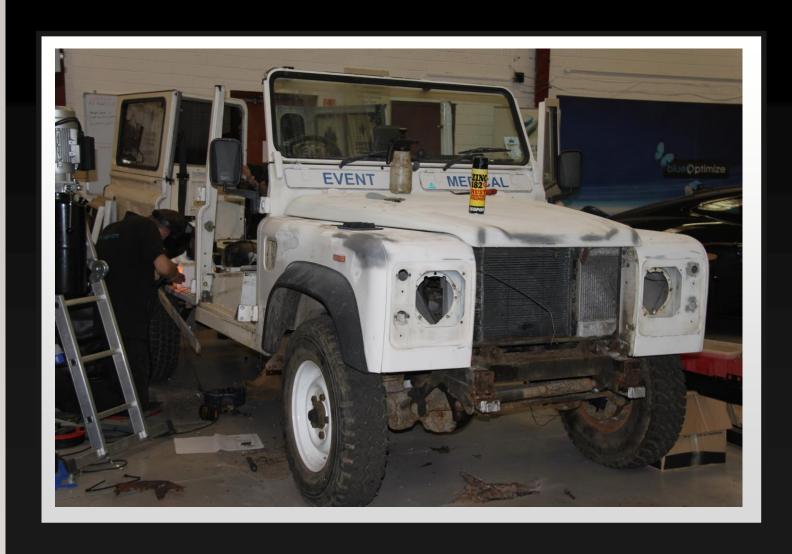

BEFORE

### BESPOKE RESTORATION

DURING

### BESPOKE RESTORATION

BESPOKE RESTORATION